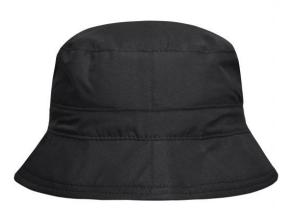

## Soft microfibre surface

Wind-and water-repellent Soft mesh lining Lightly lined brim Pleasant to wear

Fabric:

Country of origin:

Customs tariff number:

Volksrepublik China 65050090

Outer fabric: 100% polyester

| Measurements in cm | S/M      | L/XL     |
|--------------------|----------|----------|
| Size               | 56,00 cm | 58,00 cm |

Available colours

black (blackC) navy (296C)

khaki (451C)

natural (7500C)

Features