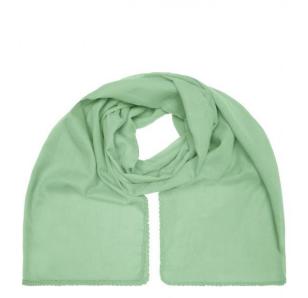

## Fashionable scarf with decorative border along the edge

Effective look

Soft and pleasant to wear Measurements: 170 x 70 cm

**Fabric:** Outer fabric (50 g/m²): 100% cotton

Country of origin: Volksrepublik China