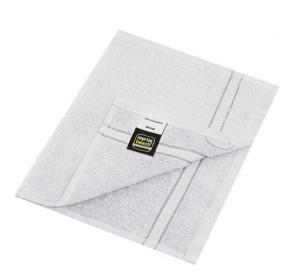

Guest towel in discreet design

Pleasantly soft cotton terry Fashionable colour blaze

Fabric:

Country of origin:

Türkiye

Outer fabric (400 g/m<sup>2</sup>): 100%

Customs tariff number:

63026000

cotton

Care instructions:

Available colours

|                            | 30 x 50 cm |
|----------------------------|------------|
| Weight in g                | 60 g       |
| VPE                        | 5/250      |
| (Pcs. per inner packaging  |            |
| / pcs. per outer packaging |            |