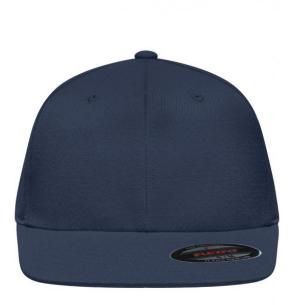

## 6 panel cap without fastener

Flat peak 6 embroidered ventilation holes 8 stitching lines on the peak Laminated front panels Perfect fit due to an elasthane inset and Flexfit® ribbon Fully closed back panel Sizes: S/M = 56/57 cm, L/XL = 58/59 cm

## Flexfit

Flexfit® Cap: perfect and smooth fit and stability due to an elasthane inset and the patented Flexfit®-band. The back panel is always fully closed.

## 6 Panel

Division of cap into 6 segments. Advantage: One of the most popular cap shapes in Europe

Stand: 31.05.2024 - 07:33:05