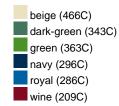

#### Available colours

|                            | S/M    | L/XL   |
|----------------------------|--------|--------|
| Weight in g                | 90 g   | 90 g   |
| VPE                        | 24/144 | 24/144 |
| (Pcs. per inner packaging  |        |        |
| / pcs. per outer packaging |        |        |

# Available colours