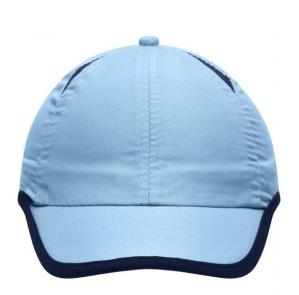

## Sporty 6 panel cap made of microfibre for all weather conditions

Wind-and water-repellent Breathable Contrasting piping around the cap 4 mesh-insets for ventilation Low-profile Fast-drying terry sweat band New hook and loop fastener

Available colours

black/light-grey (blackC, 421C) navy/white (296C, white)

light-blue/navy (283C, 296C)

light-grey/black (400C, blackC)

Features

6 Panel

Division of cap into 6 segments. Advantage: One of the most popular cap shapes in Europe