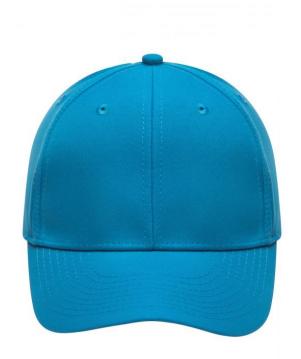

## Functional cap with smooth microfibre surface

Wind-and water-repellent 6 embroidered ventilation holes 8 decorative stitching lines on the peak Laminated front panels Padded satin sweat band Hook and loop fastener