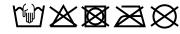

# Classic 6 panel cap

6 embroidered ventilation holes 8 decorative stitching lines on the peak Laminated front panels Padded satin sweatband

Metal buckle in mat silver with press stud and embroidered eyelet Heavy brushed cotton

**Fabric:** Outer fabric (330 g/m²): 100%

cotton

Country of origin: Volksrepublik China

Customs tariff number: 65050030

# Care instructions:



### Available colours

|                            | one size |
|----------------------------|----------|
| Weight in g                | 93 g     |
| VPE                        | 24/144   |
| (Pcs. per inner packaging  |          |
| / pcs. per outer packaging |          |

# Available colours









# **OEKO-TEX® Stoff**

The fabric of this article has been tested for harmful substances and certified acc. to STANDARD 100 by OEKO-TEX®



# 6 Panel

Division of cap into 6 segments. Advantage: One of the most popular cap shapes in Europe

Stand: 29.05.2024 - 06:21:45