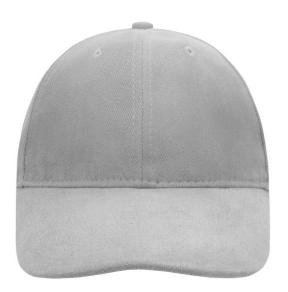

High-quality 6 panel cap with light lamination - easy to embroider on

6 embroidered ventilation holes 8 decorative stitching lines on the peak Front panels lightly laminated Padded satin sweatband Metal buckle in mat silver with press stud and embroidered eyelet Heavy brushed cotton

## 6 Panel

Division of cap into 6 segments. Advantage: One of the most popular cap shapes in Europe