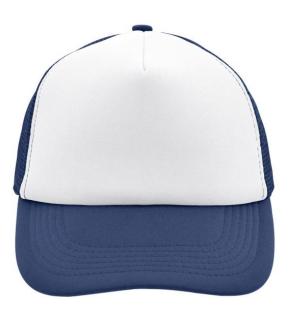

## Trendy 5 panel mesh cap in many colour combinations

6 stitching lines on the peak Fashion sweatband Matching children's cap ref. MB071 Size adjustment by 'click & snap' fastener

Fabric:Outer fabric: 100% polyesterCountry of origin:Volksrepublik ChinaCustoms tariff number:65050030

Division of cap into 5 segments. Advantage: A large advertising space without annoying seams on front panels

Stand: 03.06.2024 - 19:01:23