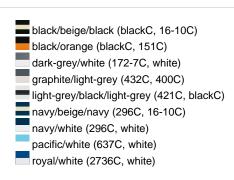

### Sandwich cap in a multitude of colour combinations

6 embroidered ventilation holes 6 decorative stitching lines on the peak Front panels laminated Lined satin sweatband

Clip fastener with brass buckle and embroidered eyelet Super heavy brushed cotton

**Fabric:** Outer fabric (350 g/m²): 100%

cotton

Country of origin: Volksrepublik China

Customs tariff number: 65050030

### Care instructions:



## Available colours

|                            | one size |
|----------------------------|----------|
| Weight in g                | 84 g     |
| VPE                        | 24/144   |
| (Pcs. per inner packaging  |          |
| / pcs. per outer packaging |          |

### Available colours









# **OEKO-TEX® Stoff**

The fabric of this article has been tested for harmful substances and certified acc. to STANDARD 100 by OEKO-



# 6 Panel

Division of cap into 6 segments. Advantage: One of the most popular cap shapes in Europe

Stand: 31.05.2024 - 00:21:34