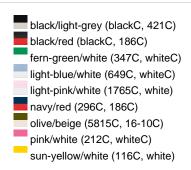

### Sandwich cap in a multitude of colour combinations

6 embroidered ventilation holes 6 decorative stitching lines on the peak Front panels laminated Lined satin sweatband

Clip fastener with brass buckle and embroidered eyelet Super heavy brushed cotton

**Fabric:** Outer fabric (350 g/m²): 100%

cotton

Country of origin: Volksrepublik China

Customs tariff number: 65050030

### Care instructions:



## Available colours

|                            | one size |
|----------------------------|----------|
| Weight in g                | 84 g     |
| VPE                        | 24/144   |
| (Pcs. per inner packaging  |          |
| / pcs. per outer packaging |          |

### Available colours









# **OEKO-TEX® Stoff**

The fabric of this article has been tested for harmful substances and certified acc. to STANDARD 100 by OEKO-



# 6 Panel

Division of cap into 6 segments. Advantage: One of the most popular cap shapes in Europe

Stand: 31.05.2024 - 00:21:34