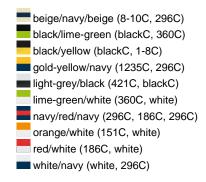

### Sandwich cap in a multitude of colour combinations

6 embroidered ventilation holes 6 decorative stitching lines on the peak Front panels laminated Lined satin sweatband

Clip fastener with brass buckle and embroidered eyelet Super heavy brushed cotton

**Fabric:** Outer fabric (350 g/m²): 100%

cotton

Country of origin: Volksrepublik China

Customs tariff number: 65050030

### Care instructions:



## Available colours

|                            | one size |
|----------------------------|----------|
| Weight in g                | 84 g     |
| VPE                        | 24/144   |
| (Pcs. per inner packaging  |          |
| / pcs. per outer packaging |          |

### Available colours









# **OEKO-TEX® Stoff**

The fabric of this article has been tested for harmful substances and certified acc. to STANDARD 100 by OEKO-



# 6 Panel

Division of cap into 6 segments. Advantage: One of the most popular cap shapes in Europe

Stand: 31.05.2024 - 00:21:34