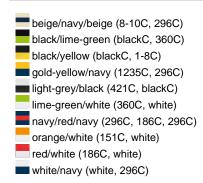

### Sandwich cap in a multitude of colour combinations

6 embroidered ventilation holes 6 decorative stitching lines on the peak Front panels laminated Lined satin sweatband Clip fastener with brass buckle and embroidered eyelet Super heavy brushed cotton

Fabric: Outer fabric (350 g/m²): 100%

cotton

Country of origin: Volksrepublik China

Customs tariff number: 65050030

### Care instructions:



## Available colours

|                            | one size |
|----------------------------|----------|
| Weight in g                | 84 g     |
| VPE                        | 24/144   |
| (Pcs. per inner packaging  |          |
| / pcs. per outer packaging |          |

### Available colours









# **OEKO-TEX® Stoff**

The fabric of this article has been tested for harmful substances and certified acc. to STANDARD 100 by OEKO-TEX®



# 6 Panel

Division of cap into 6 segments. Advantage: One of the most popular cap shapes in Europe

Stand: 28.05.2024 - 21:12:30