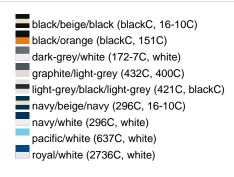

### Sandwich cap in a multitude of colour combinations

6 embroidered ventilation holes 6 decorative stitching lines on the peak Front panels laminated Lined satin sweatband Clip fastener with brass buckle and embroidered eyelet Super heavy brushed cotton

Fabric: Outer fabric (350 g/m²): 100%

cotton

Country of origin: Volksrepublik China

Customs tariff number: 65050030

### Care instructions:



## Available colours

|                            | one size |
|----------------------------|----------|
| Weight in g                | 84 g     |
| VPE                        | 24/144   |
| (Pcs. per inner packaging  |          |
| / pcs. per outer packaging |          |

### Available colours









# **OEKO-TEX® Stoff**

The fabric of this article has been tested for harmful substances and certified acc. to STANDARD 100 by OEKO-TEX®



# 6 Panel

Division of cap into 6 segments. Advantage: One of the most popular cap shapes in Europe

Stand: 28.05.2024 - 21:12:30