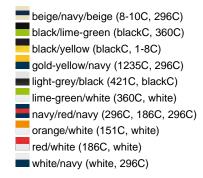

### Sandwich cap in a multitude of colour combinations

6 embroidered ventilation holes 6 decorative stitching lines on the peak Front panels laminated Lined satin sweatband Clip fastener with brass buckle and embroidered eyelet Super heavy brushed cotton

**Fabric:** Outer fabric (350 g/m²): 100%

cotton

Country of origin: Volksrepublik China

Customs tariff number: 65050030

### Care instructions:



## Available colours

|                            | one size |
|----------------------------|----------|
| Weight in g                | 84 g     |
| VPE                        | 24/144   |
| (Pcs. per inner packaging  |          |
| / pcs. per outer packaging |          |

### Available colours









# **OEKO-TEX® Stoff**

The fabric of this article has been tested for harmful substances and certified acc. to STANDARD 100 by OEKO-TEX®



# 6 Panel

Division of cap into 6 segments. Advantage: One of the most popular cap shapes in Europe

Stand: 24.05.2024 - 01:11:59