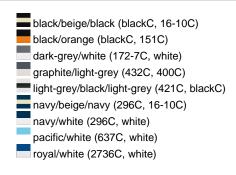

### Sandwich cap in a multitude of colour combinations

6 embroidered ventilation holes 6 decorative stitching lines on the peak Front panels laminated Lined satin sweatband Clip fastener with brass buckle and embroidered eyelet Super heavy brushed cotton

Fabric: Outer fabric (350 g/m²): 100%

cotton

Country of origin: Volksrepublik China

Customs tariff number: 65050030

### Care instructions:



## Available colours

|                            | one size |
|----------------------------|----------|
| Weight in g                | 84 g     |
| VPE                        | 24/144   |
| (Pcs. per inner packaging  |          |
| / pcs. per outer packaging |          |

### Available colours









# **OEKO-TEX® Stoff**

The fabric of this article has been tested for harmful substances and certified acc. to STANDARD 100 by OEKO-TEX®



# 6 Panel

Division of cap into 6 segments. Advantage: One of the most popular cap shapes in Europe

Stand: 28.05.2024 - 23:11:52