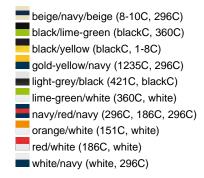

### Sandwich cap in a multitude of colour combinations

6 embroidered ventilation holes 6 decorative stitching lines on the peak Front panels laminated Lined satin sweatband Clip fastener with brass buckle and embroidered eyelet Super heavy brushed cotton

Fabric: Outer fabric (350 g/m²): 100%

cotton

Country of origin: Volksrepublik China

Customs tariff number: 65050030

### Care instructions:



## Available colours

|                            | one size |
|----------------------------|----------|
| Weight in g                | 84 g     |
| VPE                        | 24/144   |
| (Pcs. per inner packaging  |          |
| / pcs. per outer packaging |          |

### Available colours









# **OEKO-TEX® Stoff**

The fabric of this article has been tested for harmful substances and certified acc. to STANDARD 100 by OEKO-TEX®



# 6 Panel

Division of cap into 6 segments. Advantage: One of the most popular cap shapes in Europe

Stand: 28.05.2024 - 23:11:52