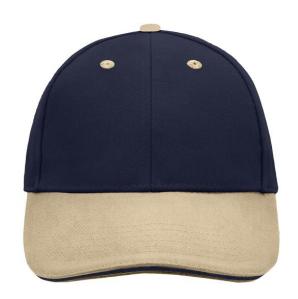

### Sandwich cap in a multitude of colour combinations

6 embroidered ventilation holes 6 decorative stitching lines on the peak Front panels laminated Lined satin sweatband Clip fastener with brass buckle and embroidered eyelet

Super heavy brushed cotton

**Fabric:** Outer fabric (350 g/m²): 100%

cotton

Country of origin: Volksrepublik China

Customs tariff number: 65050030