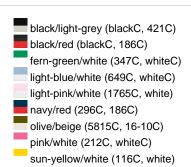

### Sandwich cap in a multitude of colour combinations

6 embroidered ventilation holes 6 decorative stitching lines on the peak Front panels laminated Lined satin sweatband Clip fastener with brass buckle and embroidered eyelet Super heavy brushed cotton

**Fabric:** Outer fabric (350 g/m²): 100%

cotton

Country of origin: Volksrepublik China

Customs tariff number: 65050030

### Care instructions:



## Available colours

|                            | one size |
|----------------------------|----------|
| Weight in g                | 84 g     |
| VPE                        | 24/144   |
| (Pcs. per inner packaging  |          |
| / pcs. per outer packaging |          |

### Available colours









# **OEKO-TEX® Stoff**

The fabric of this article has been tested for harmful substances and certified acc. to STANDARD 100 by OEKO-



# 6 Panel

Division of cap into 6 segments. Advantage: One of the most popular cap shapes in Europe

Stand: 29.05.2024 - 18:01:22