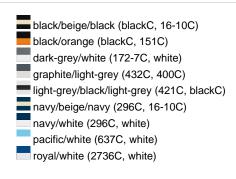

### Sandwich cap in a multitude of colour combinations

6 embroidered ventilation holes 6 decorative stitching lines on the peak Front panels laminated Lined satin sweatband Clip fastener with brass buckle and embroidered eyelet Super heavy brushed cotton

**Fabric:** Outer fabric (350 g/m²): 100%

cotton

Country of origin: Volksrepublik China

Customs tariff number: 65050030

### Care instructions:



## Available colours

|                            | one size |
|----------------------------|----------|
| Weight in g                | 84 g     |
| VPE                        | 24/144   |
| (Pcs. per inner packaging  |          |
| / pcs. per outer packaging |          |

### Available colours









# **OEKO-TEX® Stoff**

The fabric of this article has been tested for harmful substances and certified acc. to STANDARD 100 by OEKO-



# 6 Panel

Division of cap into 6 segments. Advantage: One of the most popular cap shapes in Europe

Stand: 29.05.2024 - 18:01:22