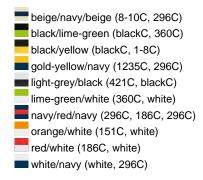

### Sandwich cap in a multitude of colour combinations

6 embroidered ventilation holes 6 decorative stitching lines on the peak Front panels laminated Lined satin sweatband Clip fastener with brass buckle and embroidered eyelet Super heavy brushed cotton

**Fabric:** Outer fabric (350 g/m²): 100%

cotton

Country of origin: Volksrepublik China

Customs tariff number: 65050030

### Care instructions:



## Available colours

|                            | one size |
|----------------------------|----------|
| Weight in g                | 84 g     |
| VPE                        | 24/144   |
| (Pcs. per inner packaging  |          |
| / pcs. per outer packaging |          |

### Available colours









# **OEKO-TEX® Stoff**

The fabric of this article has been tested for harmful substances and certified acc. to STANDARD 100 by OEKO-



# 6 Panel

Division of cap into 6 segments. Advantage: One of the most popular cap shapes in Europe

Stand: 29.05.2024 - 18:01:22