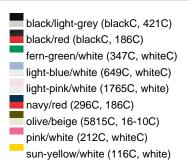

## Sandwich cap in a multitude of colour combinations

6 embroidered ventilation holes 6 decorative stitching lines on the peak Front panels laminated Lined satin sweatband Clip fastener with brass buckle and embroidered eyelet Super heavy brushed cotton

Fabric: Outer fabric (350 g/m²): 100%

cotton

Country of origin: Volksrepublik China

Customs tariff number: 65050030

## Care instructions:



## Available colours

|                            | one size |
|----------------------------|----------|
| Weight in g                | 84 g     |
| VPE                        | 24/144   |
| (Pcs. per inner packaging  |          |
| / pcs. per outer packaging |          |

# Available colours









# **OEKO-TEX® Stoff**

The fabric of this article has been tested for harmful substances and certified acc. to STANDARD 100 by OEKO-TEX®



# 6 Panel

Division of cap into 6 segments. Advantage: One of the most popular cap shapes in Europe

Stand: 28.05.2024 - 22:01:03