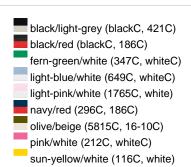

# Sandwich cap in a multitude of colour combinations

6 embroidered ventilation holes 6 decorative stitching lines on the peak Front panels laminated Lined satin sweatband Clip fastener with brass buckle and embroidered eyelet Super heavy brushed cotton

Fabric: Outer fabric (350 g/m²): 100%

cotton

Country of origin: Volksrepublik China

Customs tariff number: 65050030

#### Care instructions:



### Available colours

|                            | one size |
|----------------------------|----------|
| Weight in g                | 84 g     |
| VPE                        | 24/144   |
| (Pcs. per inner packaging  |          |
| / pcs. per outer packaging |          |

#### Available colours









## **OEKO-TEX® Stoff**

The fabric of this article has been tested for harmful substances and certified acc. to STANDARD 100 by OEKO-TEX®



## 6 Panel

Division of cap into 6 segments. Advantage: One of the most popular cap shapes in Europe

Stand: 29.05.2024 - 06:39:41