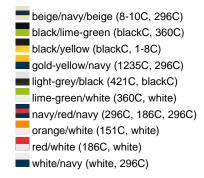

# Sandwich cap in a multitude of colour combinations

6 embroidered ventilation holes 6 decorative stitching lines on the peak Front panels laminated Lined satin sweatband Clip fastener with brass buckle and embroidered eyelet Super heavy brushed cotton

Fabric: Outer fabric (350 g/m²): 100%

cotton

Country of origin: Volksrepublik China

Customs tariff number: 65050030

#### Care instructions:



### Available colours

|                            | one size |
|----------------------------|----------|
| Weight in g                | 84 g     |
| VPE                        | 24/144   |
| (Pcs. per inner packaging  |          |
| / pcs. per outer packaging |          |

#### Available colours









## **OEKO-TEX® Stoff**

The fabric of this article has been tested for harmful substances and certified acc. to STANDARD 100 by OEKO-TEX®



## 6 Panel

Division of cap into 6 segments. Advantage: One of the most popular cap shapes in Europe

Stand: 29.05.2024 - 06:39:41