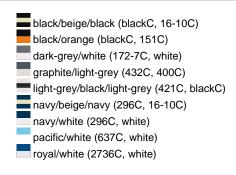

# Sandwich cap in a multitude of colour combinations

6 embroidered ventilation holes 6 decorative stitching lines on the peak Front panels laminated Lined satin sweatband Clip fastener with brass buckle and embroidered eyelet Super heavy brushed cotton

Fabric: Outer fabric (350 g/m²): 100%

cotton

Country of origin: Volksrepublik China

Customs tariff number: 65050030

#### Care instructions:



### Available colours

|                            | one size |
|----------------------------|----------|
| Weight in g                | 84 g     |
| VPE                        | 24/144   |
| (Pcs. per inner packaging  |          |
| / pcs. per outer packaging |          |

#### Available colours









## **OEKO-TEX® Stoff**

The fabric of this article has been tested for harmful substances and certified acc. to STANDARD 100 by OEKO-TEX®



## 6 Panel

Division of cap into 6 segments. Advantage: One of the most popular cap shapes in Europe

Stand: 29.05.2024 - 06:39:41