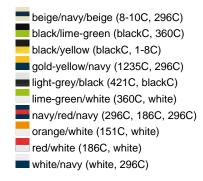

### Sandwich cap in a multitude of colour combinations

6 embroidered ventilation holes 6 decorative stitching lines on the peak Front panels laminated Lined satin sweatband Clip fastener with brass buckle and embroidered eyelet Super heavy brushed cotton

Fabric: Outer fabric (350 g/m²): 100%

cotton

Country of origin: Volksrepublik China

Customs tariff number: 65050030

### Care instructions:



## Available colours

|                            | one size |
|----------------------------|----------|
| Weight in g                | 84 g     |
| VPE                        | 24/144   |
| (Pcs. per inner packaging  |          |
| / pcs. per outer packaging |          |

### Available colours









# **OEKO-TEX® Stoff**

The fabric of this article has been tested for harmful substances and certified acc. to STANDARD 100 by OEKO-TEX®



# 6 Panel

Division of cap into 6 segments. Advantage: One of the most popular cap shapes in Europe

Stand: 01.06.2024 - 00:14:50