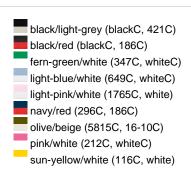

### Sandwich cap in a multitude of colour combinations

6 embroidered ventilation holes 6 decorative stitching lines on the peak Front panels laminated Lined satin sweatband Clip fastener with brass buckle and embroidered eyelet Super heavy brushed cotton

Fabric: Outer fabric (350 g/m²): 100%

cotton

Country of origin: Volksrepublik China

Customs tariff number: 65050030

### Care instructions:



## Available colours

|                            | one size |
|----------------------------|----------|
| Weight in g                | 84 g     |
| VPE                        | 24/144   |
| (Pcs. per inner packaging  |          |
| / pcs. per outer packaging |          |

### Available colours









# **OEKO-TEX® Stoff**

The fabric of this article has been tested for harmful substances and certified acc. to STANDARD 100 by OEKO-TEX®



# 6 Panel

Division of cap into 6 segments. Advantage: One of the most popular cap shapes in Europe

Stand: 01.06.2024 - 00:14:50