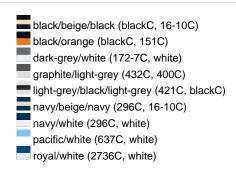

### Sandwich cap in a multitude of colour combinations

6 embroidered ventilation holes 6 decorative stitching lines on the peak Front panels laminated Lined satin sweatband Clip fastener with brass buckle and embroidered eyelet Super heavy brushed cotton

Fabric: Outer fabric (350 g/m²): 100%

cotton

Country of origin: Volksrepublik China

Customs tariff number: 65050030

### Care instructions:



## Available colours

|                            | one size |
|----------------------------|----------|
| Weight in g                | 84 g     |
| VPE                        | 24/144   |
| (Pcs. per inner packaging  |          |
| / pcs. per outer packaging |          |

### Available colours









# **OEKO-TEX® Stoff**

The fabric of this article has been tested for harmful substances and certified acc. to STANDARD 100 by OEKO-TEX®



# 6 Panel

Division of cap into 6 segments. Advantage: One of the most popular cap shapes in Europe

Stand: 01.06.2024 - 00:14:50