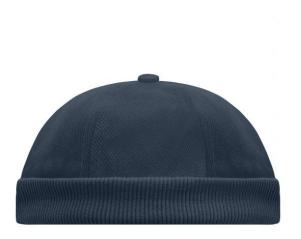

## Trendy cap without peak

2 embroidered ventilation holes Knitted brim Padded satin sweatband Hook and loop fastener Super heavy brushed cotton

| Fabric:                | Outer fabric (350 g/m <sup>2</sup> ): 100% cotton |
|------------------------|---------------------------------------------------|
| Country of origin:     | Volksrepublik China                               |
| Customs tariff number: | 65050090                                          |