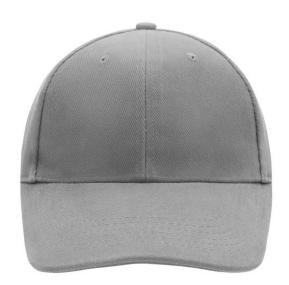

# Classic 6 panel cap with close-fitting front panels

6 embroidered ventilation holes 6 stitching lines on the peak Padded satin sweatband Clip fastener with brass buckle and embroidered eyelet Super heavy brushed cotton

### 6 Panel

Division of cap into 6 segments. Advantage: One of the most popular cap shapes in Europe

Stand: 30.05.2024 - 20:48:23