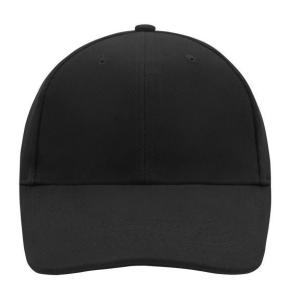

# Classic 6 panel cap with close-fitting front panels

6 embroidered ventilation holes 6 stitching lines on the peak Padded satin sweatband Clip fastener with brass buckle and embroidered eyelet

Super heavy brushed cotton

### 6 Panel

Division of cap into 6 segments. Advantage: One of the most popular cap shapes in Europe

Stand: 29.05.2024 - 01:45:45