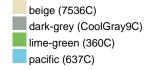

### Available colours

|                            | one size |
|----------------------------|----------|
| Weight in g                | 88 g     |
| VPE                        | 24/144   |
| (Pcs. per inner packaging  |          |
| / pcs. per outer packaging |          |

# Available colours