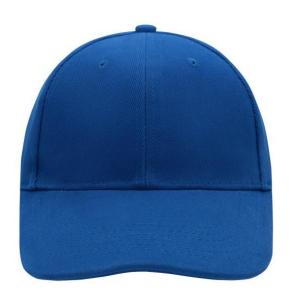

# Classic cap with laminated front panels

6 embroidered ventilation holes 8 stitching lines on the peak Padded satin sweatband Clip fastener with silver buckle and embroidered eyelet Super heavy brushed cotton

# 6 Panel

Division of cap into 6 segments. Advantage: One of the most popular cap shapes in Europe

Stand: 04.06.2024 - 07:34:09