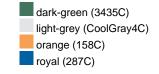

### Available colours

|                            | one size |
|----------------------------|----------|
| Weight in g                | 88 g     |
| VPE                        | 24/144   |
| (Pcs. per inner packaging  |          |
| / pcs. per outer packaging |          |

# Available colours