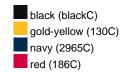

### Available colours

|                            | one size |
|----------------------------|----------|
| Weight in g                | 88 g     |
| VPE                        | 24/144   |
| (Pcs. per inner packaging  |          |
| / pcs. per outer packaging |          |

# Available colours