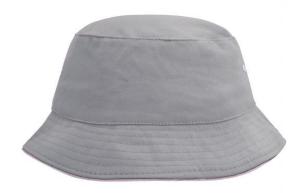

## Trendy hat made of soft cotton

Piping on brim partly in contrasting colour 4 metal eyelets 8 stitching lines on the brim Padded satin sweat band Matching children's hat MB013 Heavy brushed cotton

Sizes: S/M = 56 cm, L/XL = 58 cm

Fabric: Outer fabric (260 g/m²): 100%

cotton

Country of origin: Volksrepublik China

Customs tariff number: 65050090