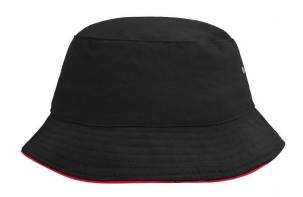

## Trendy hat made of soft cotton

Piping on brim partly in contrasting colour 4 metal eyelets 8 stitching lines on the brim Padded satin sweat band Matching children's hat MB013 Heavy brushed cotton

Sizes: S/M = 56 cm, L/XL = 58 cm