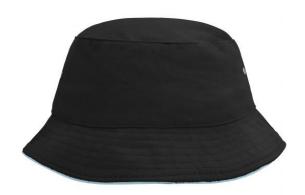

## Trendy hat made of soft cotton

Piping on brim partly in contrasting colour 4 metal eyelets 8 stitching lines on the brim Padded satin sweat band Matching children's hat MB013 Heavy brushed cotton

Sizes: S/M = 56 cm, L/XL = 58 cm

Fabric: Outer fabric (260 g/m²): 100%

cotton

Country of origin: Volksrepublik China

Customs tariff number: 65050090