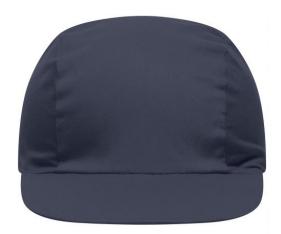

# Promo cap with vertical panel and elastic band

Low-profile Cotton sweatband

**Fabric:** Outer fabric (165 g/m²): 100%

cotton

Country of origin: Volksrepublik China

Customs tariff number: 65050030

#### 3 Panel

Division of cap into 3 segments. Advantage: A large advertising space without annoying seams on front- and side-panels

Stand: 31.05.2024 - 10:46:19