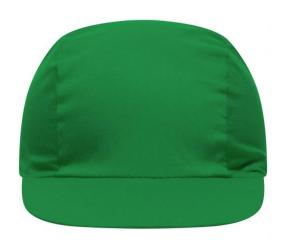

# Promo cap with vertical panel and elastic band

Low-profile Cotton sweatband

**Fabric:** Outer fabric (165 g/m²): 100%

cotton

Country of origin: Volksrepublik China

Customs tariff number: 65050030

#### 3 Panel

Division of cap into 3 segments. Advantage: A large advertising space without annoying seams on front- and side-panels

Stand: 31.05.2024 - 09:30:24