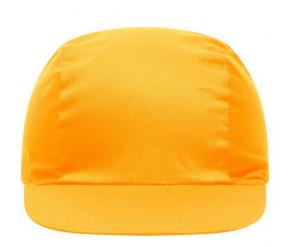

# Promo cap with vertical panel and elastic band

Low-profile Cotton sweatband

**Fabric:** Outer fabric (165 g/m²): 100%

cotton

Country of origin: Volksrepublik China

Customs tariff number: 65050030

#### 3 Panel

Division of cap into 3 segments. Advantage: A large advertising space without annoying seams on front- and side-panels

Stand: 31.05.2024 - 17:52:56