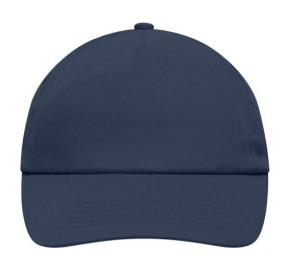

# Promo cap with flap-lamination in front panel

4 embroidered ventilation holes 6 stitching lines on the peak Cotton sweatband Hook and loop fastener

**Fabric:** Outer fabric (165 g/m²): 100%

cotton

Country of origin: Volksrepublik China

# 5 Panel Cap

Division of cap into 5 segments. Advantage: A large advertising space without annoying seams on front panels

Stand: 29.05.2024 - 02:31:16