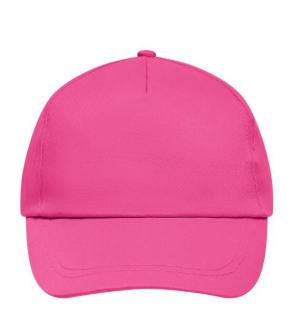

### Promo Cap with lightly laminated front panel

4 embroidered ventilation holes 2 stitching lines on the peak Cotton sweatband Hook and loop fastener

**Fabric:** Outer fabric (165 g/m²): 100%

cotton

Country of origin: Volksrepublik China

## 5 Panel Cap

Division of cap into 5 segments. Advantage: A large advertising space without annoying seams on front panels

Stand: 05.06.2024 - 11:56:01