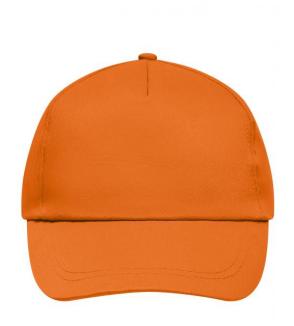

### Promo Cap with lightly laminated front panel

4 embroidered ventilation holes 2 stitching lines on the peak Cotton sweatband Hook and loop fastener

**Fabric:** Outer fabric (165 g/m²): 100%

cotton

Country of origin: Volksrepublik China

## 5 Panel Cap

Division of cap into 5 segments. Advantage: A large advertising space without annoying seams on front panels

Stand: 05.06.2024 - 12:36:59