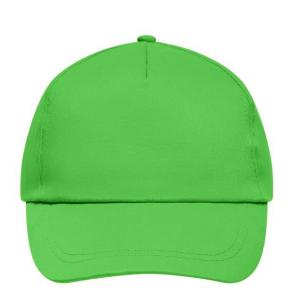

### Promo Cap with lightly laminated front panel

4 embroidered ventilation holes 2 stitching lines on the peak Cotton sweatband Hook and loop fastener

**Fabric:** Outer fabric (165 g/m²): 100%

cotton

Country of origin: Volksrepublik China

## 5 Panel Cap

Division of cap into 5 segments. Advantage: A large advertising space without annoying seams on front panels

Stand: 05.06.2024 - 07:29:30