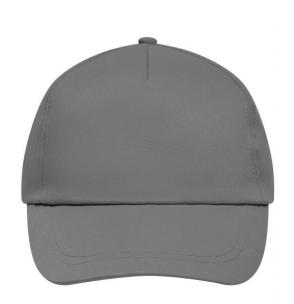

# Promo Cap with lightly laminated front panel

4 embroidered ventilation holes 2 stitching lines on the peak Cotton sweatband Hook and loop fastener

**Fabric:** Outer fabric (165 g/m²): 100%

cotton

Country of origin: Volksrepublik China