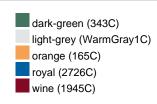

#### Available colours

|                            | one size |
|----------------------------|----------|
| Weight in g                | 47 g     |
| VPE                        | 50/200   |
| (Pcs. per inner packaging  |          |
| / pcs. per outer packaging |          |

## Available colours