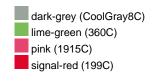

#### Available colours

|                            | one size |
|----------------------------|----------|
| Weight in g                | 47 g     |
| VPE                        | 50/200   |
| (Pcs. per inner packaging  |          |
| / pcs. per outer packaging |          |

## Available colours