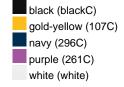

#### Available colours

|                            | one size |
|----------------------------|----------|
| Weight in g                | 47 g     |
| VPE                        | 50/200   |
| (Pcs. per inner packaging  |          |
| / pcs. per outer packaging |          |

## Available colours