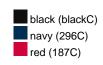

#### Available colours

| 7 (Valiable Coloure        |       |       |       |       |       |  |  |  |
|----------------------------|-------|-------|-------|-------|-------|--|--|--|
|                            | s     | М     | L     | XL    | XXL   |  |  |  |
| Weight in g                | 361 g | 379 g | 412 g | 437 g | 484 g |  |  |  |
| VPE                        | 1/20  | 1/20  | 1/20  | 1/20  | 1/20  |  |  |  |
| (Pcs. per inner packaging  |       |       |       |       |       |  |  |  |
| / pcs. per outer packaging |       |       |       |       |       |  |  |  |

# Available colours