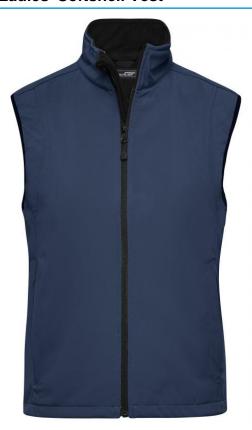

## Functional vest made of softshell

Functional 3-layer-fabric with TPU membrane

Wind-proof, breathable and water-proof (5,000 mm water column)

Non-taped seams

Inside made of micro fleece, mesh lining at the front

2 zipped side pockets

Elastic drawstring with stoppers on waist

Zip at front lining for embroideries

JN136: Vertical breast pocket with zip

JN138: Slightly waisted

**Fabric:** Outer fabric (330 g/m²): 95%

polyester, 5% elastane