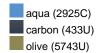

#### Available colours

| A Validable Colodie        |       |       |       |       |       |  |  |  |
|----------------------------|-------|-------|-------|-------|-------|--|--|--|
|                            | s     | М     | L     | XL    | XXL   |  |  |  |
| Weight in g                | 361 g | 379 g | 412 g | 437 g | 484 g |  |  |  |
| VPE                        | 1/20  | 1/20  | 1/20  | 1/20  | 1/20  |  |  |  |
| (Pcs. per inner packaging  |       |       |       |       |       |  |  |  |
| / pcs. per outer packaging |       |       |       |       |       |  |  |  |

# Available colours