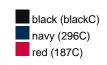

#### Available colours

| A Validable Colodie        |       |       |       |       |       |  |  |  |
|----------------------------|-------|-------|-------|-------|-------|--|--|--|
|                            | s     | М     | L     | XL    | XXL   |  |  |  |
| Weight in g                | 361 g | 379 g | 412 g | 437 g | 484 g |  |  |  |
| VPE                        | 1/20  | 1/20  | 1/20  | 1/20  | 1/20  |  |  |  |
| (Pcs. per inner packaging  |       |       |       |       |       |  |  |  |
| / pcs. per outer packaging |       |       |       |       |       |  |  |  |

# Available colours