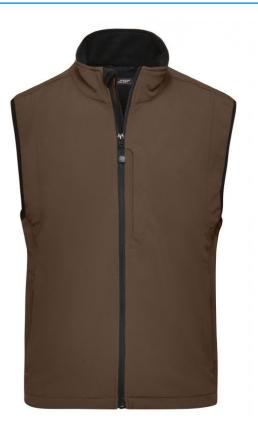

## Functional vest made of softshell

Functional 3-layer-fabric with TPU membrane Wind-proof, breathable and water-proof (5,000 mm water column) Non-taped seams Inside made of micro fleece, mesh lining at the front 2 zipped side pockets Elastic drawstring with stoppers on waist Zip at front lining for embroideries JN136: Vertical breast pocket with zip JN138: Slightly waisted

Ladies' Softshell Vest Art-Nr.: JN138

Available colours

|                            | S     | М     | L     | XL    | XXL   | 3XL   |
|----------------------------|-------|-------|-------|-------|-------|-------|
| Weight in g                | 422 g | 459 g | 508 g | 526 g | 558 g | 607 g |
| VPE                        | 1/20  | 1/20  | 1/20  | 1/20  | 1/20  | 1/20  |
| (Pcs. per inner packaging  |       |       |       |       |       |       |
| / pcs. per outer packaging |       |       |       |       |       |       |