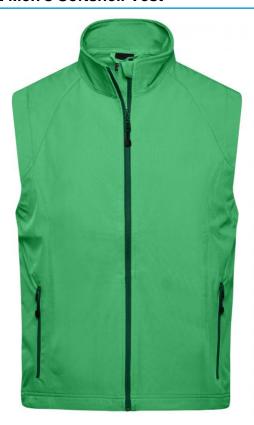

# Stylish softshell vest

Wind and water-proof 3 layer functional fabric with TPU membrane (2,000 mm water column)

Non-taped seams

Breathable (2,000 g/m²/24h)

Soft, sporty stretch fabric

2 side pockets with zipper

2 inner pockets

JN1023: lightly waisted

Elastic drawstring with stopper at hem

**Fabric:** Outer fabric (270 g/m²): 90%

polyester, 10% elastane

Country of origin: Bangladesch

Customs tariff number: 62114390

# Partner article:

Ladies' Softshell Vest Art-Nr.: JN1023