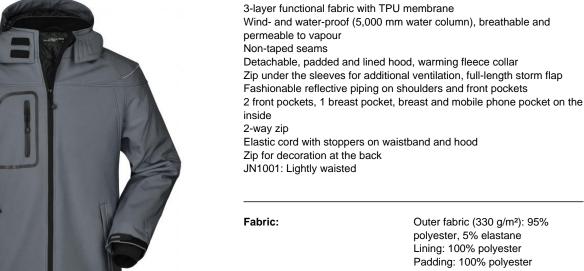

# Elastic cord with stoppers on waistband and hood

| Fabric:                | Outer fabric (330 g/m²): 95%<br>polyester, 5% elastane<br>Lining: 100% polyester<br>Padding: 100% polyester |
|------------------------|-------------------------------------------------------------------------------------------------------------|
| Country of origin:     | Volksrepublik China                                                                                         |
| Customs tariff number: | 62024090                                                                                                    |
|                        |                                                                                                             |

# Softshell

Softshell with TPU membrane consists of three layers. Due to the microporous TPU membrane as middle layer the material is water-proof, wind-proof and breathable at the same time.

# Breathable-Permeable to water vapour

Functional textiles must have the ability to transport moisture from the skin to the fabric surface as fast as possible. Permeability shows how much steam in grams can evaporate on a surface of 1 m2 within 24 hours. The higher this figure, the more breathable the textile is.

# Water column from 1.500 mm

The ability to withstand water pressure without moisture penetrating into the material is given by the water column (mm). The minimum standard is a water column of 1,500 mm.