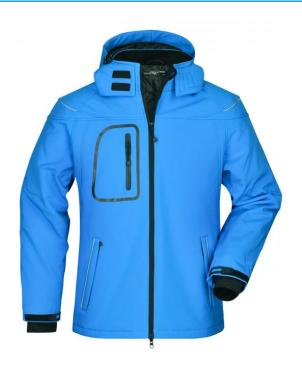

# Fashionable winter softshell jacket

3-layer functional fabric with TPU membrane

Wind- and water-proof (5,000 mm water column), breathable and permeable to vapour

Non-taped seams

Detachable, padded and lined hood, warming fleece collar Zip under the sleeves for additional ventilation, full-length storm flap Fashionable reflective piping on shoulders and front pockets

2 front pockets, 1 breast pocket, breast and mobile phone pocket on the inside

2-way zip

Elastic cord with stoppers on waistband and hood

Zip for decoration at the back

JN1001: Lightly waisted

Outer fabric (330 g/m²): 95% Fabric: