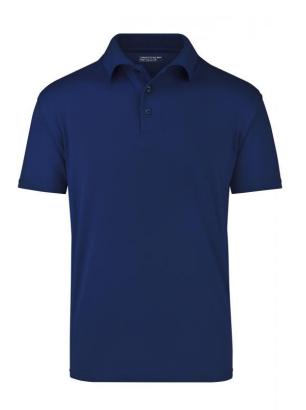

## Polo Shirt made of highly-functional CoolDry®

Double-knitted, structured jersey

Inside made of polyester-five-channel fibre, outside made of cotton Comfortable to wear, breathable and quick-drying Neck tape, twin needle stitching on shoulders, neckline and armlines