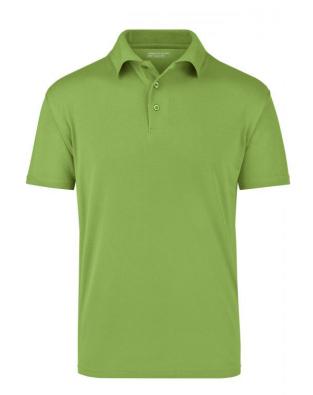

# **JN024 Function Polo**

## Polo Shirt made of highly-functional CoolDry®

Double-knitted, structured jersey Inside made of polyester-five-channel fibre, outside made of cotton Comfortable to wear, breathable and quick-drying Neck tape, twin needle stitching on shoulders, neckline and armlines

**Fabric:** Outer fabric (180 g/m²): 55%

cotton, 45% polyester

Country of origin: Volksrepublik China

Customs tariff number: 61051000

Care instructions: