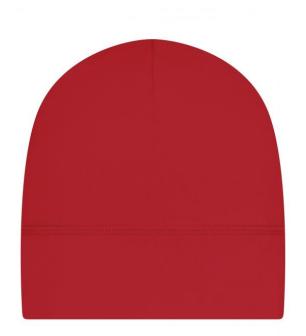

## Sporty running cap

Ideal protection against cold Breathable and quick-drying Pleasant to wear due to roughened inside Optimum thermal insulation

Fabric: Outer fabric (210 g/m²): 88%

polyester, 12% elastane