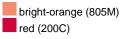

| Measurements in cm | one size |
|--------------------|----------|
| height             | 22,00 cm |

Available colours

bright-yellow (809M)

Stand: 29.05.2024 - 03:26:16