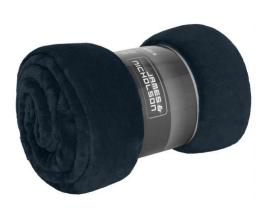

## Fluffy fleece blanket

Multi-functional for catering trade and leisure Decorative gift pack with sleeve Measurements: 130 x 180 cm

| Fabric:                | Outer fabric (285 g/m <sup>2</sup> ): 100% polyester (recycled) |
|------------------------|-----------------------------------------------------------------|
| Country of origin:     | Volksrepublik China                                             |
| Customs tariff number: | 63014010                                                        |

Care instructions:

Available colours

|                            | one size |
|----------------------------|----------|
| Weight in g                | 596 g    |
| VPE                        | 16/16    |
| (Pcs. per inner packaging  |          |
| / pcs. per outer packaging |          |

| Measurements in cm | one size  |
|--------------------|-----------|
| Length             | 180,00 cm |
| Length, rolled     | 32,00 cm  |
| Width              | 130,00 cm |
| Diameter, rolled   | 18,00 cm  |