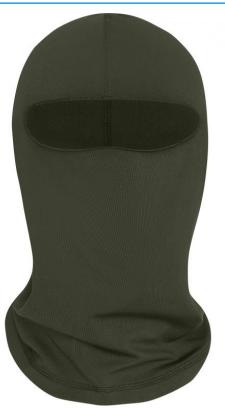

## Warm balaclava

Ideal protection against cold and frost Breathable and quick-drying Optimum fit due to longer neckline Pleasant to wear due to roughened inside Optimum thermal insulation

| Fabric:                | Outer fabric (210 g/m²): 88% polyester, 12% elastane |
|------------------------|------------------------------------------------------|
| Country of origin:     | Volksrepublik China                                  |
| Customs tariff number: | 65050090                                             |