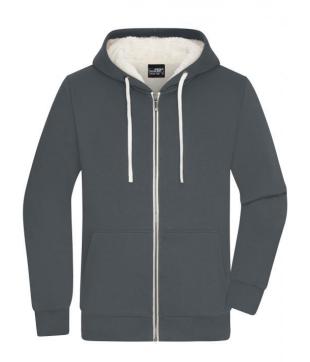

## Hooded jacket made of organic cotton with soft Sherpa-lining

High-quality sweat fabric made of 85% combed and ringspun organic cotton

The jacket is completely lined, Sherpa-lining made of 100% recycled polyester

Hood with cord, zip in contrasting colour

Kangaroo pocket

Cuffs with elastane

Zip for decoration at the back

YKK-zips

**Fabric:** Outer fabric (300 g/m²): 85%

cotton, 15% polyester

Lining: 100% polyester (recycled)