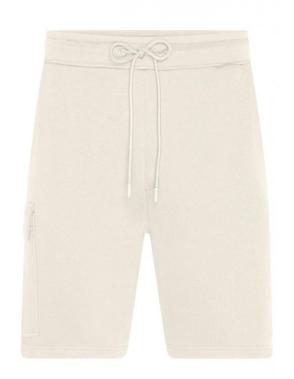

## Trendy sweatshorts made of organic cotton, in cargo style

High-quality French Terry 85% combed, ring-spun organic cotton Attached, elastic waistband with cord 2 side pockets, 1 back pocket

1 cargo pocket with hook and loop fastener on the right leg

**Fabric:** Outer fabric (300 g/m²): 85%

cotton, 15% polyester

Country of origin: Pakistan

Customs tariff number: 61046200

Care instructions: