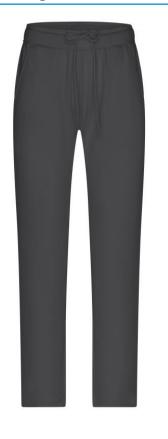

## Trendy sweatpants made of organic cotton

High-quality French Terry 85% combed, ring-spun organic cotton Attached, elastic waistband with cord 2 side pockets, 1 back pocket

Fabric:

Country of origin:

Pakistan

Available colours

graphite (432C)

navy (296C)

vanilla (7499 C)