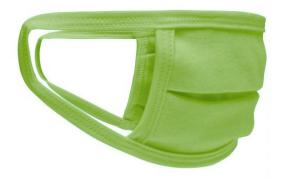

### Re-usable mask

100% cotton single jersey, Two-ply Elastic band for a good fit Washable at 60°C

Measurements: approx. 17 cm x 8 cm

Neither a medical product nor a personal protective equipment (PPE)

Exclusively for private, not for medical use

MADE IN GERMANY

Outer fabric: 100% cotton Fabric:

Country of origin: Deutschland

**Customs tariff number:** 63079095